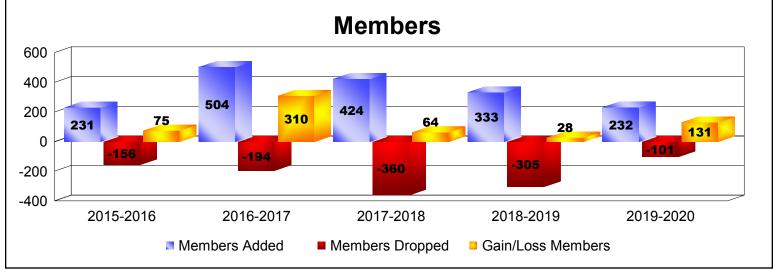

District D 6

As of December 2019 Cumulative

| Year      | New<br>Clubs | Dropped<br>Clubs | Gain/<br>Loss<br>Clubs | New<br>Members | Charter<br>Members | Reinstate<br>Members | Transfer<br>Members | Total<br>Member<br>Added | Total<br>Members<br>Dropped | Gain/<br>Loss<br>Members |
|-----------|--------------|------------------|------------------------|----------------|--------------------|----------------------|---------------------|--------------------------|-----------------------------|--------------------------|
| 2015-2016 | 2            | -2               | 0                      | 180            | 46                 | 5                    | 0                   | 231                      | -156                        | 75                       |
| 2016-2017 | 3            | 0                | 3                      | 394            | 90                 | 17                   | 3                   | 504                      | -194                        | 310                      |
| 2017-2018 | 3            | -2               | 1                      | 318            | 85                 | 13                   | 8                   | 424                      | -360                        | 64                       |
| 2018-2019 | 7            | -1               | 6                      | 151            | 165                | 15                   | 2                   | 333                      | -305                        | 28                       |
| 2019-2020 | 4            | 0                | 4                      | 114            | 116                | 2                    | 0                   | 232                      | -101                        | 131                      |
| Average   | 4            | -1               | 3                      | 231            | 100                | 10                   | 3                   | 345                      | -223                        | 122                      |