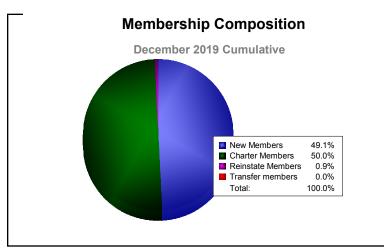

District D 6

As of December 2019 Cumulative

| Year      | New<br>Clubs | Dropped<br>Clubs | Gain/<br>Loss<br>Clubs | New<br>Members | Charter<br>Members | Reinstate<br>Members | Transfer<br>Members | Total<br>Member<br>Added | Total<br>Members<br>Dropped | Gain/<br>Loss<br>Members |
|-----------|--------------|------------------|------------------------|----------------|--------------------|----------------------|---------------------|--------------------------|-----------------------------|--------------------------|
| 2015-2016 | 2            | -2               | 0                      | 180            | 46                 | 5                    | 0                   | 231                      | -156                        | 75                       |
| 2016-2017 | 3            | 0                | 3                      | 394            | 90                 | 17                   | 3                   | 504                      | -194                        | 310                      |
| 2017-2018 | 3            | -2               | 1                      | 318            | 85                 | 13                   | 8                   | 424                      | -360                        | 64                       |
| 2018-2019 | 7            | -1               | 6                      | 151            | 165                | 15                   | 2                   | 333                      | -305                        | 28                       |
| 2019-2020 | 4            | 0                | 4                      | 114            | 116                | 2                    | 0                   | 232                      | -101                        | 131                      |
| Average   | 4            | -1               | 3                      | 231            | 100                | 10                   | 3                   | 345                      | -223                        | 122                      |