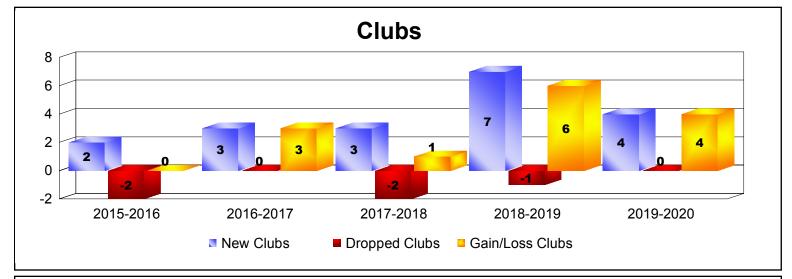

District D 6

As of December 2019 Cumulative

| Year      | New<br>Clubs | Dropped<br>Clubs | Gain/<br>Loss<br>Clubs | New<br>Members | Charter<br>Members | Reinstate<br>Members | Transfer<br>Members | Total<br>Member<br>Added | Total<br>Members<br>Dropped | Gain/<br>Loss<br>Members |
|-----------|--------------|------------------|------------------------|----------------|--------------------|----------------------|---------------------|--------------------------|-----------------------------|--------------------------|
| 2015-2016 | 2            | -2               | 0                      | 180            | 46                 | 5                    | 0                   | 231                      | -156                        | 75                       |
| 2016-2017 | 3            | 0                | 3                      | 394            | 90                 | 17                   | 3                   | 504                      | -194                        | 310                      |
| 2017-2018 | 3            | -2               | 1                      | 318            | 85                 | 13                   | 8                   | 424                      | -360                        | 64                       |
| 2018-2019 | 7            | -1               | 6                      | 151            | 165                | 15                   | 2                   | 333                      | -305                        | 28                       |
| 2019-2020 | 4            | 0                | 4                      | 114            | 116                | 2                    | 0                   | 232                      | -101                        | 131                      |
| Average   | 4            | -1               | 3                      | 231            | 100                | 10                   | 3                   | 345                      | -223                        | 122                      |